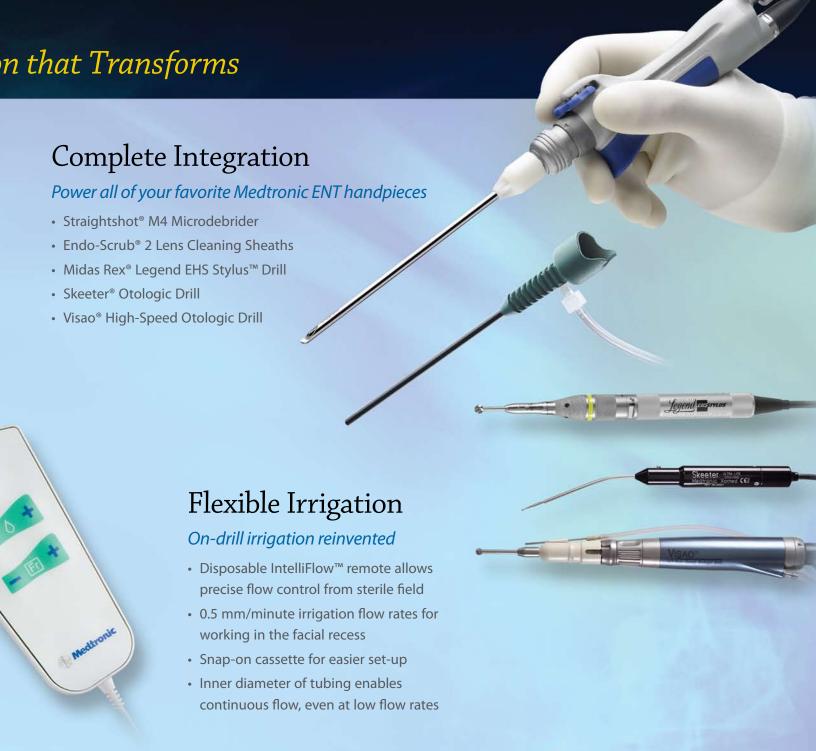

# Innovation that Transforms

Inspired by Surgeons and Nurses in the Field

turbinoplasty

Larynge Mastoide Maxillary Maxillary Middle t

## The Integrated Power Console is the **ONLY** powered ENT system to offer:

- The widest range of application-specific products
- IntelliFlow<sup>™</sup> remote control for irrigation
- 0.5 mm/minute irrigation flow rates for working in the facial recess
- Integrated facial nerve monitoring with the Visao® Otologic Drill and Stim Bur Guard\*
- High-speed, application-specific curved burs for otologic procedures
- A complete anterior skull base surgery solution

### Integrated Power Console (IPC<sup>TM</sup>) System Innovation

The new Integrated Power Console delivers innovation that transforms your O.R. Its design was inspired by feedback from you, the surgeons and nurses in the field. Our IPC™ system is the only powered ENT surgery console with the most expansive range of application-specific products. From inferior turbinoplasties to complex skull base cases, the IPC platform is your ENT surgery system.