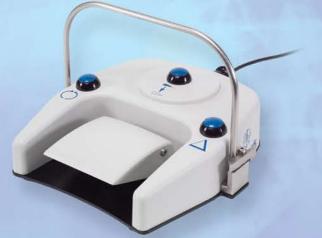

#### Multifunction Footpedal

#### Ergonomic control at your feet

- Three buttons provide maximum control
- Built-in footrests and ergonomic angle for comfort
- · Hoop locks firmly in place, then collapses easily for storage
- Non-slip design and compact size is ideal for your O.R.