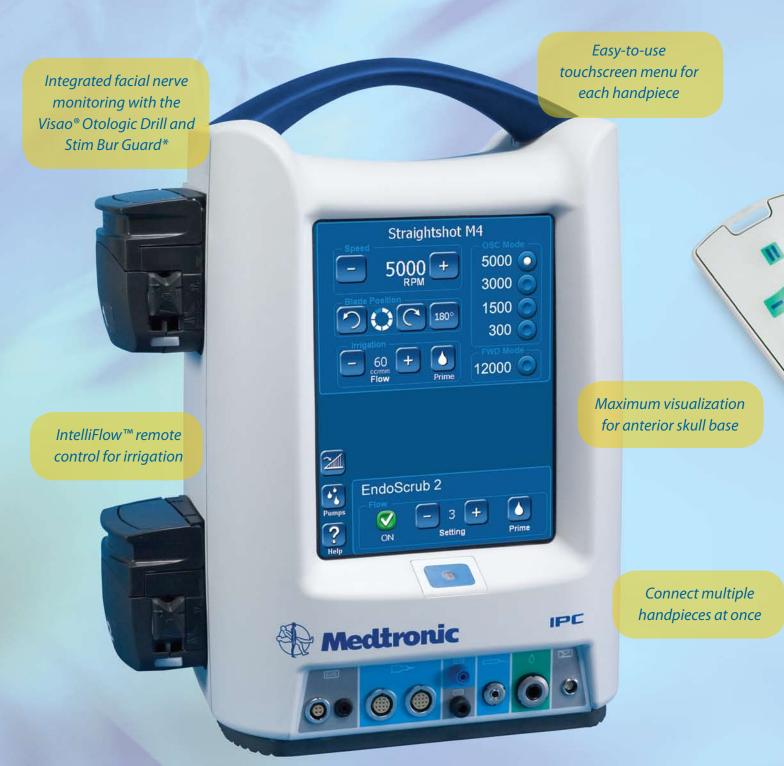

## The Integrated Power Console is the **ONLY** powered ENT system to offer:

- The widest range of application-specific products
- IntelliFlow<sup>™</sup> remote control for irrigation
- 0.5 mm/minute irrigation flow rates for working in the facial recess
- Integrated facial nerve monitoring with the Visao® Otologic Drill and Stim Bur Guard\*
- High-speed, application-specific curved burs for otologic procedures
- A complete anterior skull base surgery solution

### Integrated Power Console (IPC<sup>TM</sup>) System Innovation

The new Integrated Power Console delivers innovation that transforms your O.R. Its design was inspired by feedback from you, the surgeons and nurses in the field. Our IPC™ system is the only powered ENT surgery console with the most expansive range of application-specific products. From inferior turbinoplasties to complex skull base cases, the IPC platform is your ENT surgery system.

#### Integrated facial nerve monitoring

- Provides 1-3 mm advance warning of facial nerve proximity
- · Helps reduce the risk of patient injury for added peace-of-mind
- Works with our NIM® intraoperative nerve monitor\*