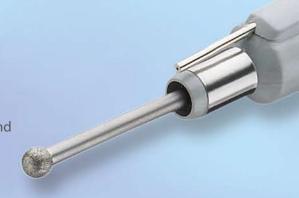

#### Inferior Turbinate Blade

#### Powered inferior turbinoplasty

- Offers significantly better long-term results compared to electrosurgical techniques<sup>1,2</sup>
- Very rarely requires repeat procedures, unlike radiofrequency<sup>1,3</sup>
- Reduces the risk of complications, such as pain, crusting and osteitis<sup>2</sup>