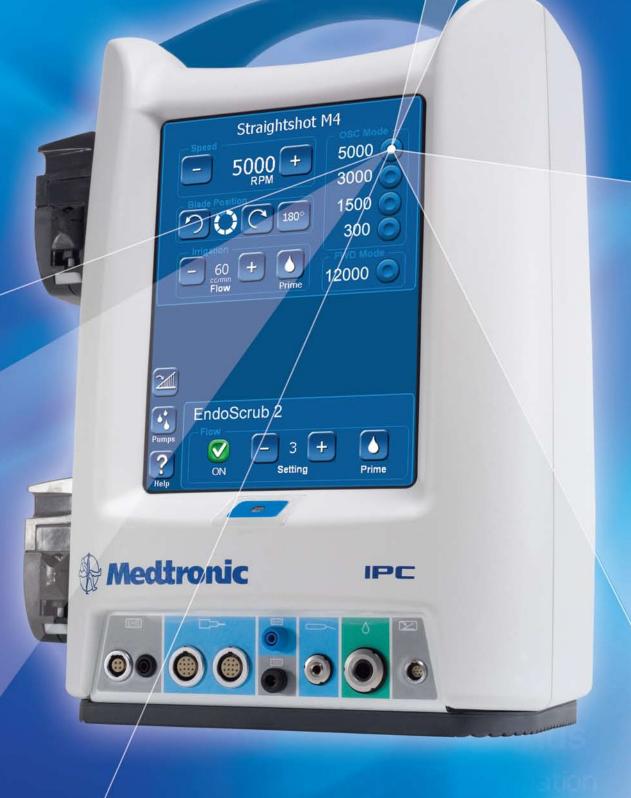

## IPC<sup>™</sup> System

INTEGRATED POWER CONSOLE

### Integrated Power Console (IPC<sup>TM</sup>) System Innovation

The new Integrated Power Console delivers innovation that transforms your O.R. Its design was inspired by feedback from you, the surgeons and nurses in the field. Our IPC™ system is the only powered ENT surgery console with the most expansive range of application-specific products. From inferior turbinoplasties to complex skull base cases, the IPC platform is your ENT surgery system.