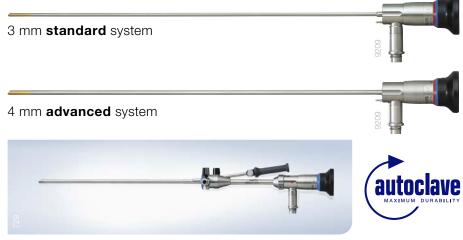

Perfect flow characteristics

Complete line of OES 4000 stainless steal sheaths

The 3 mm **standard** system provides you with the hysteroscope of choice, an optical quality close to the 4 mm telescope, great ease of use. For extensive therapeutic procedures in the operation room we recommend our 4 mm **advanced** system. The use of high value materials and a unique design secure longterm durability and Olympus superior autoclavability.

| Standard System 3 mm Telescope |                                                                             | Advanced System 4 mm Telescope |                                                    |     |                                         |
|--------------------------------|-----------------------------------------------------------------------------|--------------------------------|----------------------------------------------------|-----|-----------------------------------------|
|                                |                                                                             |                                |                                                    |     |                                         |
| WA0220                         | Delivery includes an instrument tray and an autoclavable protection sheath. |                                | ■<br>Delivery includes an instrument<br>tray.      |     | Come Come Come Come Come Come Come Come |
| WA033U                         | plug type                                                                   | Sheaths a                      | and Working Inserts                                | · · |                                         |
|                                | - Mart                                                                      | A4760                          | Sheath, single flow, 5 mm                          |     |                                         |
| Sheaths                        | s                                                                           |                                |                                                    |     | V                                       |
| A4770                          | Sheath, single                                                              | A4761                          | Sheath*, continuous flow,<br>5.5 mm, 3 Fr. channel |     |                                         |
| A4771                          | Sheath*,<br>continuous flow,<br>4.5 mm, 3 Fr. channel                       | A47610A                        | Sheath*, continuous flow,<br>6.5 mm, 5 Fr. channel |     |                                         |
| A4772                          | Sheath <sup>*</sup> ,<br>continuous flow,<br>5.5 mm, 5 Fr. channel          | A4767                          | Obturator, standard, for<br>A4760, A4761, A47610A  | ,   | <b>i</b>                                |
| A4773                          | Sheath*,                                                                    | A4763                          | Sheath, 8 mm                                       |     |                                         |
| * For sea                      | 6.5 mm, 7 Fr. channel lling caps and surgical instruments (HYS+),           | A4766                          | Obturator, 8 mm, optical, for A4763                |     |                                         |
|                                | catalog or contact your local representative.                               | A4764                          | Working insert*, with ramp,                        | ~   |                                         |