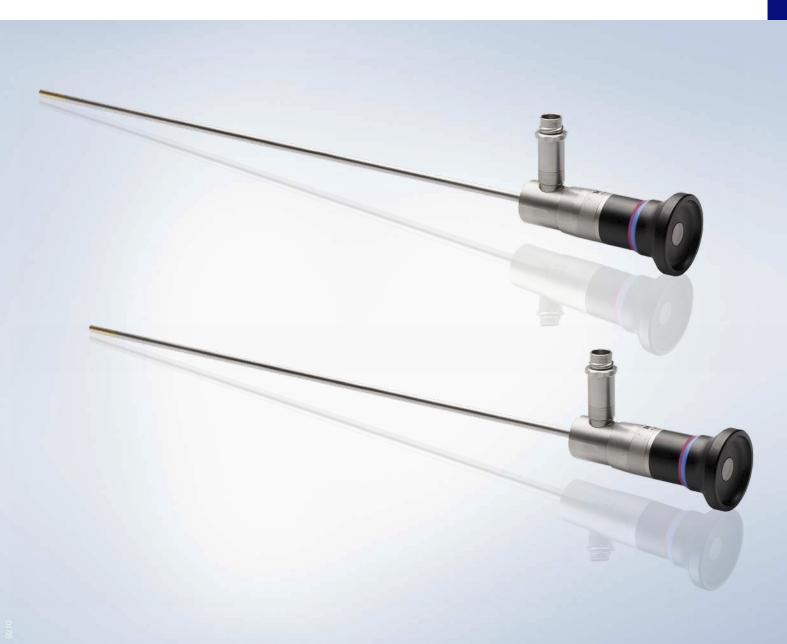

## HYSTEROSCOPES OES 4000

Slim outer Diameter, excellent Image Quality.

- Complete line of OES 4000 stainless steal sheaths
- · Perfect flow characteristics
- Scratch-proof sapphire glass front window
- · Ultra-wide field of view

Perfect flow characteristics

Complete line of OES 4000 stainless steal sheaths

The 3 mm **standard** system provides you with the hysteroscope of choice, an optical quality close to the 4 mm telescope, great ease of use. For extensive therapeutic procedures in the operation room we recommend our 4 mm **advanced** system. The use of high value materials and a unique design secure longterm durability and Olympus superior autoclavability.